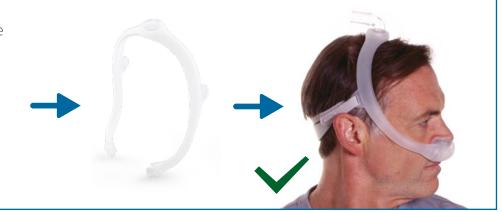

With the mask assembled, place the cushion under the nose.

Position the frame on the top of the head. Pull the headgear over the back of the head.

Attach the magnetic headgear clips to the mask cushion.

To adjust the mask, peel the headgear tabs away from the fabric. Adjust the length of the top straps. Press the tabs back against the fabric to reattach. Repeat this step with the bottom straps.

Note: Do not overtighten the headgear.

Position the mask until it fits comfortably. When finished, the elbow should rest at the top of the head.

Note: Please read the Instructions for use for further fitting information.

Nasal **Gel pillows** 