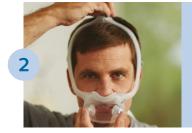

## DreamWear patient fitting guide

Follow the instructions to get started fitting your full face, nasal or gel pillows mask

With the mask assembled, place the cushion under the nose.

Position the frame on the top of the head. Pull the headgear over the back of the head.

Attach the magnetic headgear clips to the mask cushion.