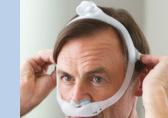

# Like wearing nothing at all

Patients can sleep how they want with the freedom and comfort of DreamWear

The Philips Respironics DreamWear frame supports full face, nasal and gel pillows cushions to meet patients' needs. DreamWear's remarkable design directs airflow through the frame so patients can sleep comfortably, and the tubing connection located at the top of the head allows patients to sleep in any position they desire—on their stomach, side, or back.

Users told us that DreamWear gave them more freedom to move, had a better fit than their prescribed mask, and comes closest to making them feel like they don't have anything on their face during therapy.\*