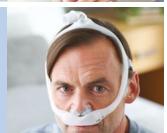

# Like wearing nothing at all

Patients can sleep how they want with the freedom and comfort of DreamWear

The Philips Respironics DreamWear frame supports full face, nasal and gel pillows cushions to meet patients' needs. DreamWear's remarkable design directs airflow through the frame so patients can sleep comfortably, and the tubing connection located at the top of the head allows patients to sleep in any position they desire—on their stomach, side, or back.

Users told us that DreamWear gave them more freedom to move, had a better fit than their prescribed mask, and comes closest to making them feel like they don't have anything on their face during therapy.\*