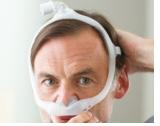

# One mask fits all three cushion types

Simply switch cushions without changing masks
Choosing the right mask for your patients is one of the most difficult jobs you face. The non-stop trial and error involving the masks, cushions, and headgear needed to fit your patients becomes tedious and time-consuming.

On top of that, you must manage patients in their initial acceptance period who struggle for a variety of reasons including poor fit, leaking, nasal congestion and others.

Now, DreamWear's design allows you to quickly and easily switch between full face, nasal and gel pillows cushions without changing masks. With fewer mask decisions to make, you can focus on what's really important: your patients.