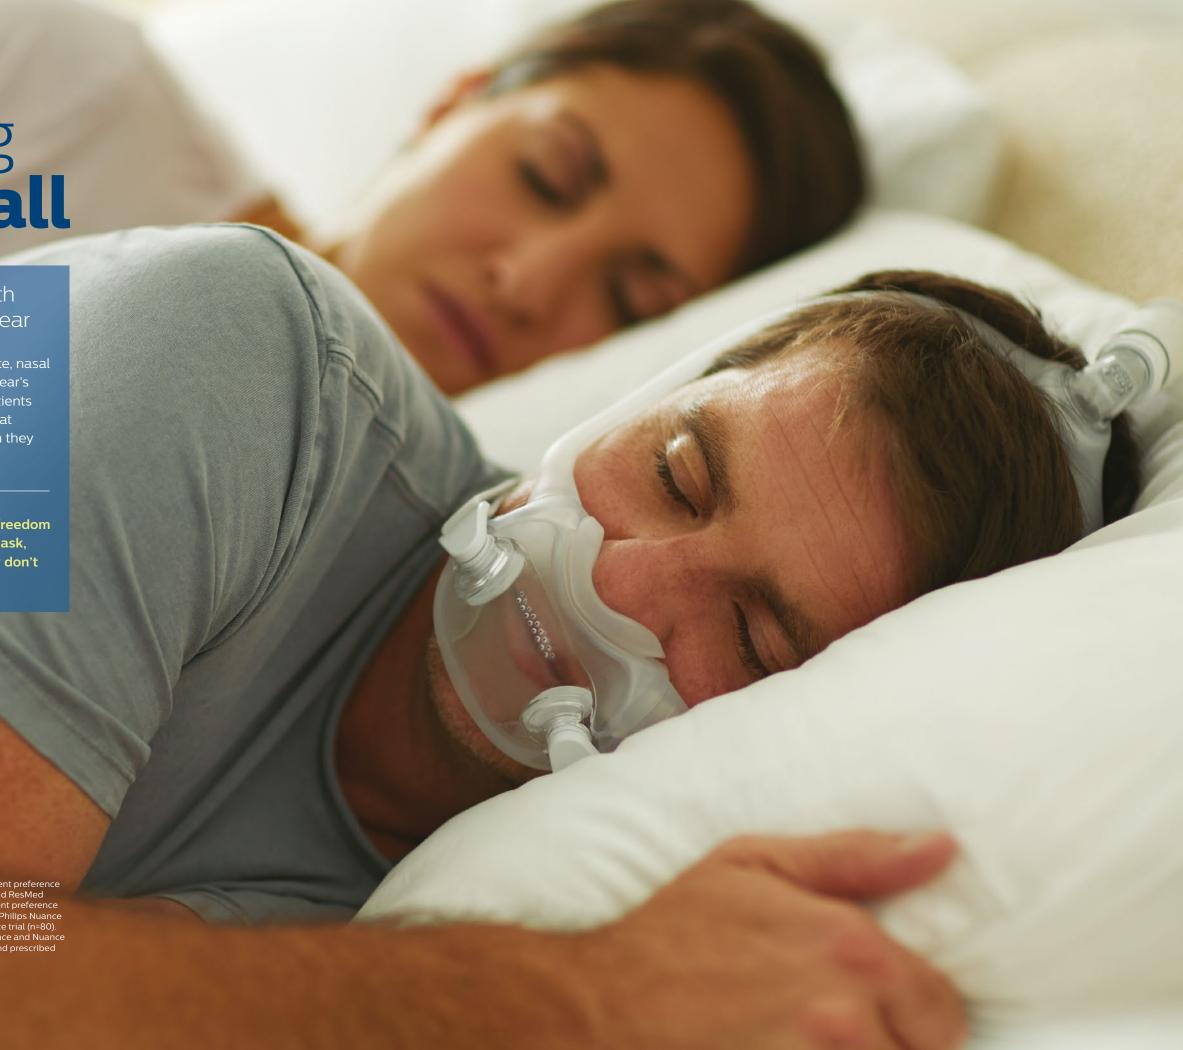

# Like wearing nothing at all

Patients can sleep how they want with the freedom and comfort of DreamWear

The Philips Respironics DreamWear frame supports full face, nasal and gel pillows cushions to meet patients' needs. DreamWear's remarkable design directs airflow through the frame so patients can sleep comfortably, and the tubing connection located at the top of the head allows patients to sleep in any position they desire—on their stomach, side, or back.

Users told us that DreamWear gave them more freedom to move, had a better fit than their prescribed mask, and comes closest to making them feel like they don't have anything on their face during therapy.\*