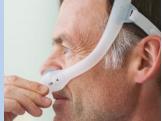

# Like wearing nothing at all

Patients can sleep how they want with the freedom and comfort of DreamWear

The Philips Respironics DreamWear frame supports full face, nasal and gel pillows cushions to meet patients' needs. DreamWear's remarkable design directs airflow through the frame so patients can sleep comfortably, and the tubing connection located at the top of the head allows patients to sleep in any position they desire—on their stomach, side, or back.

Users told us that DreamWear gave them more freedom to move, had a better fit than their prescribed mask, and comes closest to making them feel like they don't have anything on their face during therapy.\*