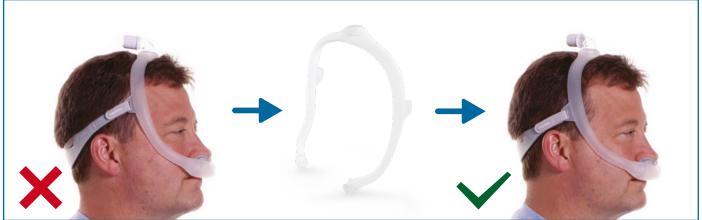

With the mask assembled, place the cushion under the nose.

Position the frame on the top of the head. Pull the headgear over the back of the head.

To adjust the mask, peel the headgear tabs away from the fabric. Adjust the length of the straps. Press the tabs back against the fabric to reattach.

Note: Do not overtighten the headgear.

Position the mask until it fits comfortably.

When finished, the elbow should rest at the top of the head.

Note: Please read the Instructions for Use for further fitting information.