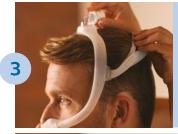

With the mask assembled, place the cushion under the nose.

Position the frame on the top of the head. Pull the headgear over the back of the head.

Attach the magnetic headgear clips to the mask cushion.

To adjust the mask, peel the headgear tabs away from the fabric. Adjust the length of the top straps. Press the tabs back against the fabric to reattach. Repeat this step with the bottom straps.

Note: Do not overtighten the headgear.