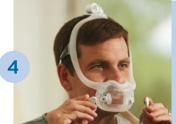

## DreamWear patient fitting guide

Follow the instructions to get started fitting your full face, nasal or gel pillows mask

Using the nasal cushion sizing gauge (included with the mask), hold it horizontally under the nose. Select the cushion size based on where the outer edge of the nostrils and tip of the nose contact the gauge.

Note: Four cushion sizes (small, medium, large, medium-wide) are available.

Using the gel pillows sizing gauge, place the pillows cushion tips into the nostrils. Choose the cushion size that allows the blue gel bases to sit comfortably under the nose without any gaps.