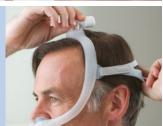

With the mask assembled, place the cushion under the nose.

Position the frame on the top of the head. Pull the headgear over the back of the head.

Attach the magnetic headgear clips to the mask cushion.

To adjust the mask, peel the headgear tabs away from the fabric. Adjust the length of the top straps. Press the tabs back against the fabric to reattach. Repeat this step with the bottom straps.

Note: Do not overtighten the headgear.