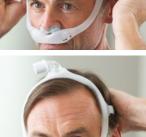

With the mask assembled, place the cushion under the nose.

Position the frame on the top of the head. Pull the headgear over the back of the head.

Attach the magnetic headgear clips to the mask cushion.

With the mask assembled, place the cushion under the nose.

Position the frame on the top of the head. Pull the headgear over the back of the head.

To adjust the mask, peel the headgear tabs away from the fabric. Adjust the length of the straps. Press the tabs back against the fabric to reattach.