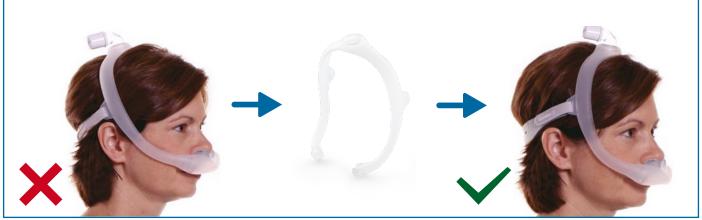

With the mask assembled, place the cushion under the nose.

Position the frame on the top of the head. Pull the headgear over the back of the head.

To adjust the mask, peel the headgear tabs away from the fabric. Adjust the length of the straps. Press the tabs back against the fabric to reattach.

Note: Do not overtighten the headgear.

Position the mask until it fits comfortably.

When finished, the elbow should rest at the top of the head.

Note: Please read the Instructions for Use for further fitting information.