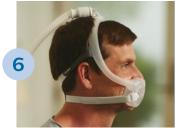

With the mask assembled, place the cushion under the nose.

Position the frame on the top of the head. Pull the headgear over the back of the head.

Attach the magnetic headgear clips to the mask cushion.

To adjust the mask, peel the headgear tabs away from the fabric. Adjust the length of the top straps. Press the tabs back against the fabric to reattach. Repeat this step with the bottom straps.

Note: Do not overtighten the headgear.

Position the mask until it fits comfortably. When finished, the elbow should rest at the top of the head.

Note: Please read the Instructions for use for further fitting information.

Nasal **Gel pillows** 