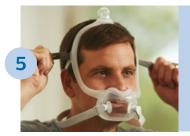

## DreamWear patient fitting guide

Follow the instructions to get started fitting your full face, nasal or gel pillows mask

To adjust the mask, peel the headgear tabs away from the fabric. Adjust the length of the top straps. Press the tabs back against the fabric to reattach. Repeat this step with the bottom straps.

Note: Do not overtighten the headgear.