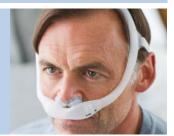

# Like wearing nothing at all

Patients can sleep how they want with the freedom and comfort of DreamWear

The Philips Respironics DreamWear frame supports full face, nasal and gel pillows cushions to meet patients' needs. DreamWear's remarkable design directs airflow through the frame so patients can sleep comfortably, and the tubing connection located at the top of the head allows patients to sleep in any position they desire—on their stomach, side, or back.

# DreamWear tube connection Provides freedom of movement throughout the night. Soft silicone frame Light, flexible material designed for comfort. Open field of vision Wear glasses, read, and watch TV. In-frame airflow Unique design allows airflow through the frame to help patients sleep comfortably. No red marks\* Leaves no marks on the bridge of the nose. Interchangeable cushions Easily switch between full face, nasal and gel pillows cushions. Innovative Under-the-nose design.