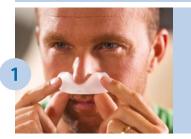

Using the nasal cushion sizing gauge (included with the mask), hold it horizontally under the nose. Select the cushion size based on where the outer edge of the nostrils and tip of the nose contact the gauge.

Note: Four cushion sizes (small, medium, large, medium-wide) are available.

Using the gel pillows sizing gauge, place the pillows cushion tips into the nostrils. Choose the cushion size that allows the blue gel bases to sit comfortably under the nose without any gaps.

Note: Three cushion sizes (small, medium, large) are available.

The cushion opening will be directly under the nostrils. The cushion will hug the nose and leak will be minimal.

Note: At no time should the nose be inside the cushion opening. If any part of the cushion overlaps the nose, the cushion is being worn incorrectly.