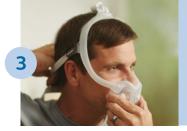

## DreamWear patient fitting guide

Follow the instructions to get started fitting your full face, nasal or gel pillows mask

Position the mask until it fits comfortably. When finished, the elbow should rest at the top of the head.

Note: Please read the Instructions for use for further fitting information.

Nasal **Gel pillows** 