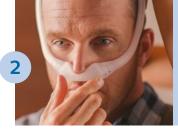

#### Full face

Using the full face sizing gauge, hold horizontally under the nose and select the cushion size based on where the outer edge of your nostrils and tip of your nose contact the gauge. Note: Four cushion sizes (small, medium, large, medium-wide) are available.

The cushion opening will be directly under the nostrils. The cushion will hug the nose and mouth, and leak will be minimal.

Note: At no time should the nose be inside of the cushion opening. If any part of the cushion overlaps the nose, the cushion is being worn incorrectly. A different size cushion may be needed.