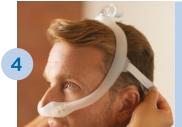

Position the mask until it fits comfortably. When finished, the elbow should rest at the top of the head.

Note: Please read the Instructions for use for further fitting information.

Nasal **Gel pillows** 